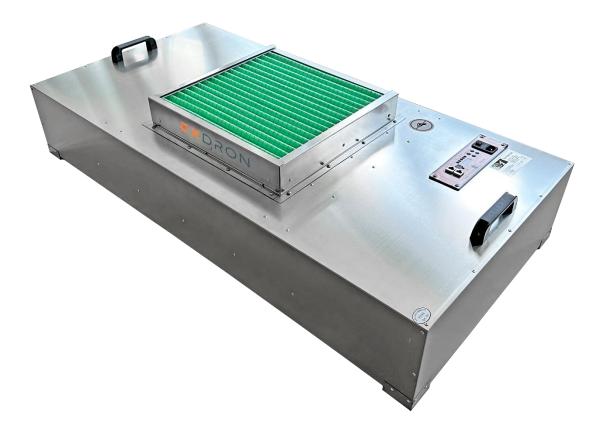

## **Exdron Smart DC FFU Stainless Steel**

Exdron Smart Filter Fan Units (FFU) are designed to provide clean air to individual Laminar flow workstations or entire Cleanrooms.

Due to special construction the filter downstream velocity is very consistent and the noise level is very low. The filter Fan Unit is designed with a DC EC motor, which gives high efficiency in power consumption and has an extremely long life time.

#### Stainless Steel Casing Can be Used in Cleanroom up to ISO 3

| Part Number     | Description                                                                                      |
|-----------------|--------------------------------------------------------------------------------------------------|
|                 | Exdron Smart DC FFU 120X60X26cm Stainless Steel                                                  |
| EXD-FFU-120DCSS | Comes with: 1 units of HEPA Filter (EXD-HEPA-120DC-SS) 1 unit of Pre-Filter (EXD-FFU-120DCSS-PF) |

# **Specifications:**

| Description:             | DC \ EC motor FFU              |
|--------------------------|--------------------------------|
| Casing material:         | Stainless Steel 430            |
| Size:                    | 120X60X26cm                    |
| Blade Material:          | Aluminum                       |
| Filter:                  | HEPA H14                       |
| Filter efficiency        | 99.99 @ MPPS (H14)             |
| Prefilter:               | Nylon Mesh                     |
| Accreditation            | UL, CE, CMA                    |
| Motor:                   | DC, EC, 1 Phase, 220V 50/60 Hz |
| Motor Speed:             | 1150 rpm                       |
| Power Consumption:       | 120 w                          |
| Air Volume:              | 1200 M3/H                      |
| Air Velocity:            | 0.45 M/S ±20%                  |
| Differential Pressure:   | 80 Pa                          |
| Sound Level:             | 47 db                          |
| Weight (Without Filter): | 20 kg                          |